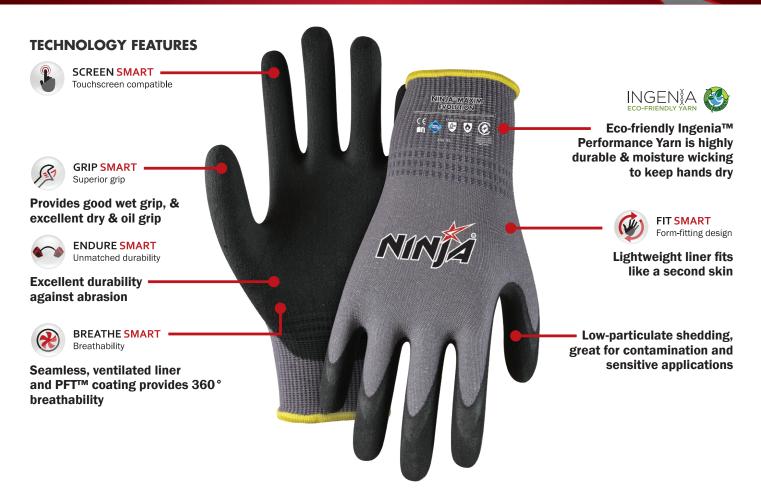

# Evolution

**Unmatched comfort and performance** with PFT™ coating and Ingenia™ performance yarn to keep hands dry.

**GENERAL PURPOSE PROTECTION** RANGE

Excellent Dry and Oil Grip